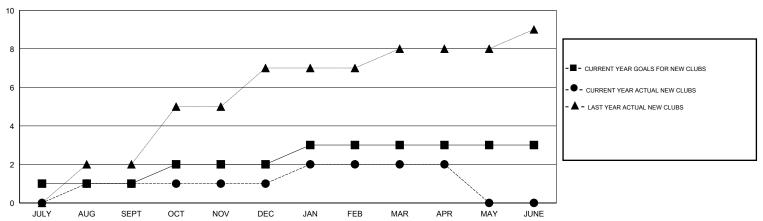

N INDIA**

GMT CA 6

| Clubs RESULTS FOR 2013-2014 |   |   |   |    | Members  RESULTS FOR 2013-2014 |    |    |     |      |
|-----------------------------|---|---|---|----|--------------------------------|----|----|-----|------|
|                             |   |   |   |    |                                |    |    |     |      |
| JULY/AUG/SEPT               | 1 | 1 | 0 | 1  | JULY/AUG/SEPT                  | 40 | 91 | 201 | -110 |
| OCT/NOV/DEC                 | 1 | 0 | 1 | -1 | OCT/NOV/DEC                    | 10 | 33 | 108 | -75  |
| JAN/FEB/MAR                 | 1 | 1 | 1 | 0  | JAN/FEB/MAR                    | 10 | 83 | 71  | 12   |
| APR/MAY/JUNE                | 0 | 0 | 0 | 0  | APR/MAY/JUNE                   | 10 | 15 | 14  | 1    |

### GOALS AND ACTUAL NEW CLUBS CUMULATIVE



#### GOALS AND ACTUAL MEMBERS CUMULATIVE



| DROPPED CLUBS: 2  DROPPED MEMBERS      |                        | 42 CLUBS OF 81 ADDED 1 OR MORE NEW MEMBERS | GENDER DISTRIBUT  MALE  FEMALE                              | TION<br>2,284 (67.67%)<br>1,091 (32.33%) |
|----------------------------------------|------------------------|--------------------------------------------|-------------------------------------------------------------|------------------------------------------|
| DECEASED  CLUB CANCELLED  OTHER  TOTAL | 15<br>38<br>341<br>394 | CLICK HERE FOR HEALTH ASSESSMENT DATA      | FAMILY UNIT MEMBERS HEAD OF HOUSEHOLD NON-HEAD OF HOUSEHOLD | 2,08<br>71<br>1,36                       |