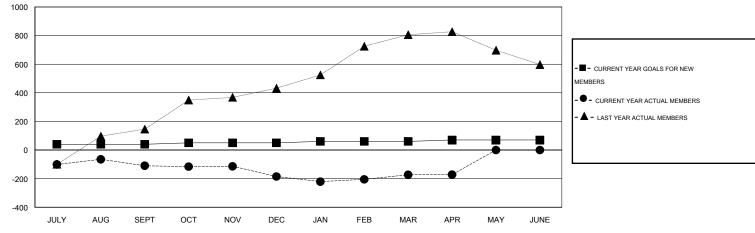

#### GOALS AND ACTUAL MEMBERS CUMULATIVE

| DROPPED CLUBS: 2  DROPPED MEMBERS      |                        | 42 CLUBS OF 81 ADDED 1 OR MORE NEW MEMBERS | GENDER DISTRIBUT  MALE  FEMALE                              | TION<br>2,284 (67.67%)<br>1,091 (32.33%) |
|----------------------------------------|------------------------|--------------------------------------------|-------------------------------------------------------------|------------------------------------------|
| DECEASED  CLUB CANCELLED  OTHER  TOTAL | 15<br>38<br>341<br>394 | CLICK HERE FOR HEALTH ASSESSMENT DATA      | FAMILY UNIT MEMBERS HEAD OF HOUSEHOLD NON-HEAD OF HOUSEHOLD | 2,08<br>71<br>1,36                       |